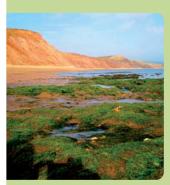

### To the South

2.5 MILES - MOSTLY FLAT - STEEP STEPS AT THE BEACH

Downland streams, with their clear fresh water, meet at **Brighstone Mill** and form an intriguing network of mill ponds and sluices. These energetic waters pass under a mystical ancient oak known locally as the **Dragon Tree** before tumbling over a spectacular waterfall en route to the sea. Water mills operated here for over 900 years

until the 1960s but all buildings have now been converted to private homes. Only the mill ponds remain.

Chines are very much a feature of the South of the island where streams flow from the downs and cut through the soft cliffs producing a unique habitat for wildlife.

Look carefully and you might catch a glimpse of the rare **Glanville Fritillary butterfly, kestrel** and occasionally a **Peregrine Falcon**. Coastal erosion is very apparent here and **fossils** found on this coast have brought about the name "Dinosaur Isle".