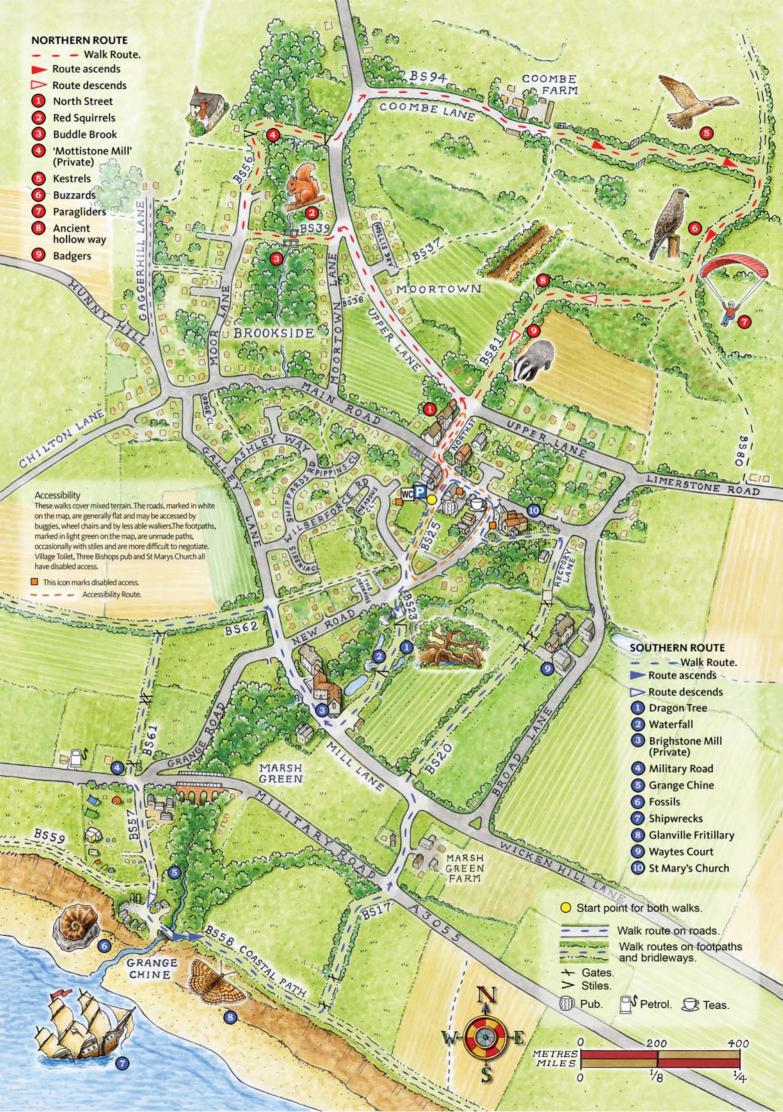

Inside this leaflet you will find a colourful map showing a "figure of eight" walk in Brighstone and highlighting interesting wildlife, historic buildings and beautiful scenery. The South section of the walk follows streams and farmland down to the sea and the North section follows ancient trails up to the downs.

### To the South

2.5 MILES - MOSTLY FLAT - STEEP STEPS AT THE BEACH

Downland streams, with their clear fresh water, meet at **Brighstone Mill** and form an intriguing network of mill ponds and sluices. These energetic waters pass under a mystical ancient oak known locally as the **Dragon Tree** before tumbling over a spectacular waterfall en route to the sea. Water mills operated here for over 900 years

until the 1960s but all buildings have now been converted to private homes. Only the mill ponds remain.

Chines are very much a feature of the South of the island where streams flow from the downs and cut through the soft cliffs producing a unique habitat for wildlife.

Look carefully and you might catch a glimpse of the rare **Glanville Fritillary butterfly, kestrel** and occasionally a **Peregrine Falcon**. Coastal erosion is very apparent here and **fossils** found on this coast have brought about the name "Dinosaur Isle".

### To the North and the Downs

2.5 MILES - QUIET LANES - SOME HILL WALKING

The picturesque cottages in North Street include a free museum which brings to life the traditions of the local people and the brave lifeboat men of years past.

Next door is Myrtle Cottage which was home to the world famous pioneer fossil hunter the

Revd. William Fox. Well known for his tea parties, he entertained many of the most eminent geologists of his day and had more dinosaurs named after him than any other Englishman.

Mottistone Mill was built in the 18th century but a watermill on this site was recorded in the Domesday Survey of 1085-86. The artist JMW Turner sketched this mill in the 19th Century. However it has long been converted to a cottage so please respect the owner's privacy when passing.

The steep sided tracks which ascend to the downs are "hollow ways" formed by water erosion and the movement of animals. Used as drove ways in medieval times, they are now a haven for wildlife including badgers, while buzzards circle above. At the top of the downs is Brighstone Forest, a vast area of trees with trails and cycle paths.