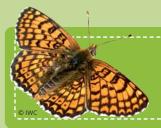

Look carefully and you might catch a glimpse of the rare **Glanville Fritillary butterfly, kestrel** and occasionally a **Peregrine Falcon**. Coastal erosion is very apparent here and **fossils** found on this coast have brought about the name "Dinosaur Isle".