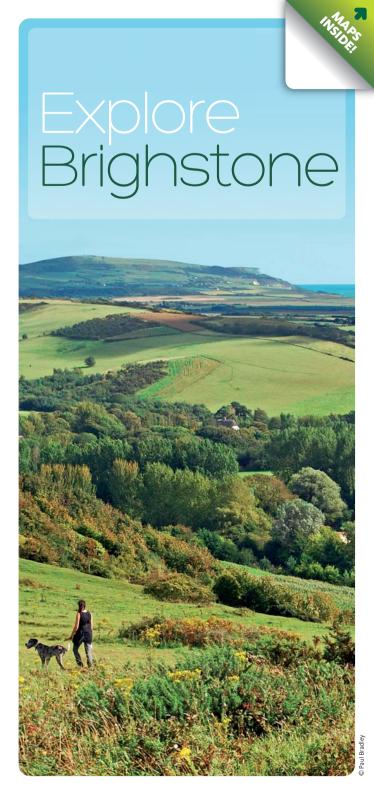

## Explore Brighstone

Drive, walk, ride, cycle and swim in this tranquil Area of Outstanding Natural Beauty. Even paraglide above it if you are feeling adventurous!

Roam the extensive network of footpaths & bridleways surrounding Brighstone. Climb rolling chalk downland behind a string of pretty villages & hamlets for a panoramic view of the whole area. Wander gentle leafy lanes or investigate the adjacent coastline of soft cliffs and sandy beaches.

Bronze Age barrows and ancient hollow ways feature here, also beautiful churches and traditional thatched cottages of chalk 'clunch'. Local wildlife includes red squirrels and rare butterflies. Dinosaur and other fossils may be found on the beaches.

Inside this leaflet you will find a colourful map showing a "figure of eight" walk in Brighstone and highlighting interesting wildlife, historic buildings and beautiful scenery. The South section of the walk follows streams and farmland down to the sea and the North section follows ancient trails up to the downs.